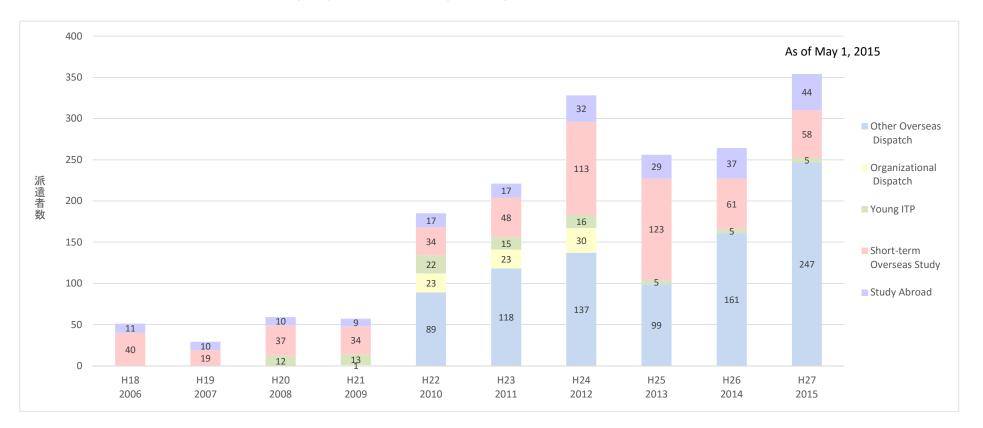

## B: Transition in the Number of Students Participating in the Overseas Dispatch Program

| Form of Dispatch          | H18<br>2006 | H19<br>2007 | H20<br>2008 | H21<br>2009 | H22<br>2010 | H23<br>2011 | H24<br>2012 | H25<br>2013 | H26<br>2014 | H27<br>2015 |
|---------------------------|-------------|-------------|-------------|-------------|-------------|-------------|-------------|-------------|-------------|-------------|
| Study Abroad              | 11          | 10          | 10          | 9           | 17          | 17          | 32          | 29          | 37          | 44          |
| Short-term Overseas Study | 40          | 19          | 37          | 34          | 34          | 48          | 113         | 123         | 61          | 58          |
| Young ITP                 |             |             | 12          | 13          | 22          | 15          | 16          | 5           | 5           | 5           |
| Organizational Dispatch   |             |             |             | 1           | 23          | 23          | 30          |             |             |             |
| Other Overseas Dispatch   |             | No          | data        |             | 89          | 118         | 137         | 99          | 161         | 247         |
| Total                     | 51          | 29          | 59          | 57          | 185         | 221         | 328         | 256         | 264         | 354         |

<sup>\*</sup>Participants continuing from the previous academic year are not included.